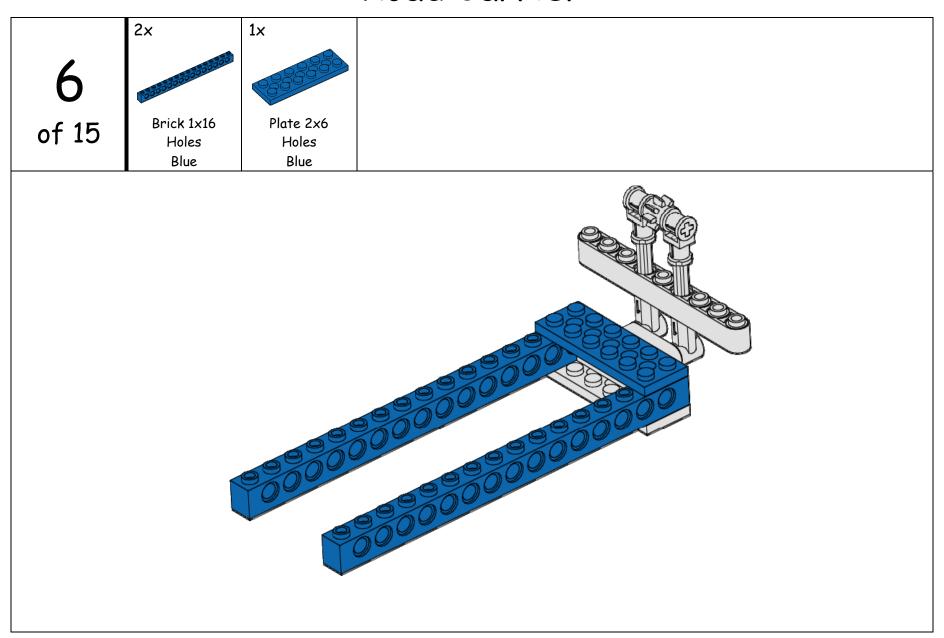

|                        |                         |             |                                  | Bevel           | 12x        |
| Notched Red 2x               | Light Gray  12x                         | Black 2x               | Black 2x                |             | Dark Gray                        | Bevel           | 12x        |
| Notched Red  2x  Wheel - Rim | Light Gray  12x  Wheel - Tire           | Black  2x  Wheel - Rim | Black  2x  Wheel - Tire |             | Dark Gray  2x  Flexible Triangle | Bevel           |            |
| Notched Red 2x               | Light Gray  12x                         | Black 2x               | Black 2x                |             | Dark Gray  2x                    | Bevel           | 12x DigBot |













7

Version 1.0







2x 2x Wheel - Rim Wheel - Tire of 15 Large Large Light Gray Black

2x 12x Wheel - Rim Wheel - Tire of 15 Small Small Black Light Gray









16