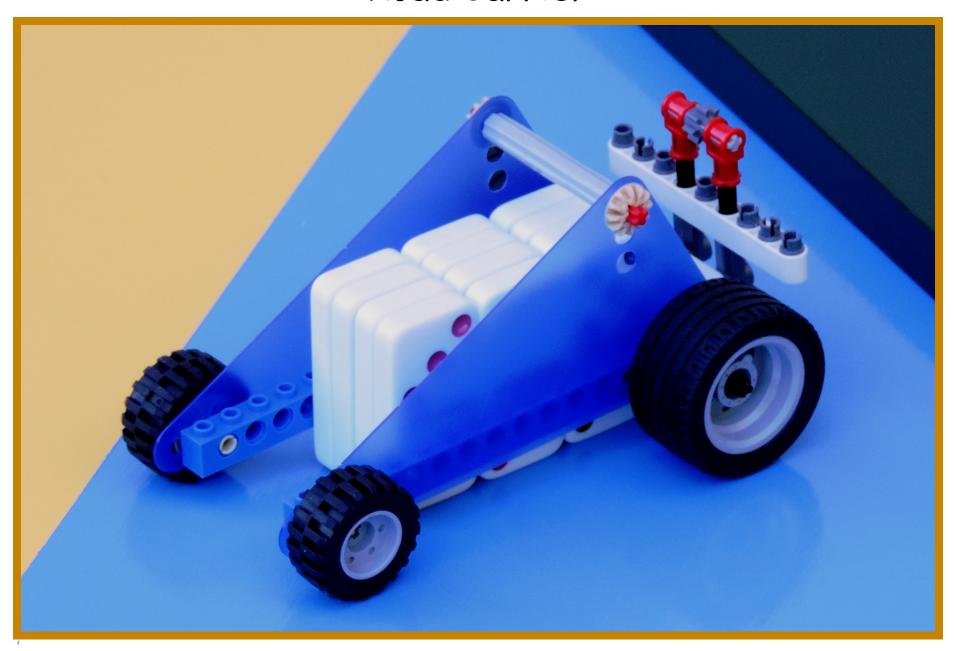

| 1x                           | 2x                                      | 2x                     | 1×                      | 1x          |                                  |                 |            |
|------------------------------|-----------------------------------------|------------------------|-------------------------|-------------|----------------------------------|-----------------|------------|
|                              | 200000000000000000000000000000000000000 |                        | 000                     |             |                                  |                 |            |
| Brick 1×4                    | Brick 1×16                              | Plate 2×6              | Liftarm 1×3             | Liftarm 1x9 |                                  |