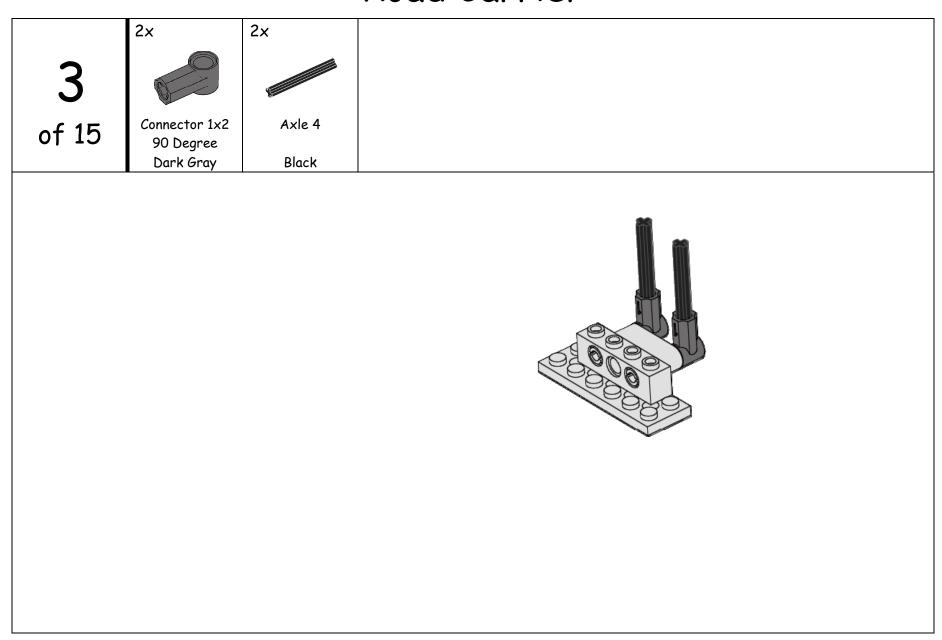

|                                         |                        |                         |             |                                  | Bevel           | 12x        |
| Notched Red 2x               | Light Gray  12x                         | Black 2x               | Black 2x                |             | Dark Gray                        | Bevel           | 12x        |
| Notched Red  2x  Wheel - Rim | Light Gray  12x  Wheel - Tire           | Black  2x  Wheel - Rim | Black  2x  Wheel - Tire |             | Dark Gray  2x  Flexible Triangle | Bevel           |            |
| Notched Red 2x               | Light Gray  12x                         | Black 2x               | Black 2x                |             | Dark Gray  2x                    | Bevel           | 12x DigBot |













7

Version 1.0







2x 2x Wheel - Rim Wheel - Tire of 15 Large Large Light Gray Black

2x 12x Wheel - Rim Wheel - Tire of 15 Small Small Black Light Gray









16