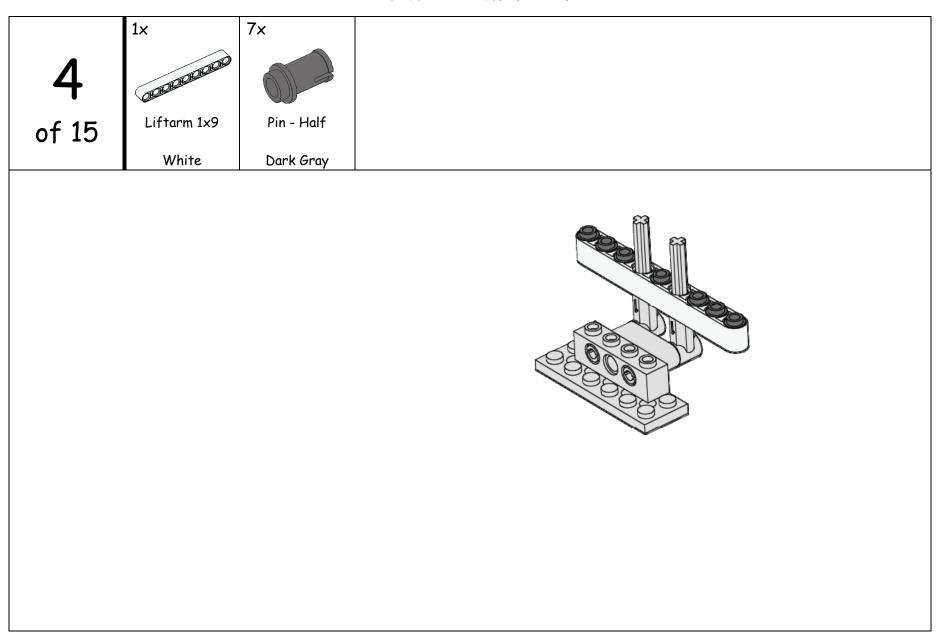

|                        |                         |             |                                  | Bevel           | 12x        |
| Notched Red 2x               | Light Gray  12x                         | Black 2x               | Black 2x                |             | Dark Gray                        | Bevel           | 12x        |
| Notched Red  2x  Wheel - Rim | Light Gray  12x  Wheel - Tire           | Black  2x  Wheel - Rim | Black  2x  Wheel - Tire |             | Dark Gray  2x  Flexible Triangle | Bevel           |            |
| Notched Red 2x               | Light Gray  12x                         | Black 2x               | Black 2x                |             | Dark Gray  2x                    | Bevel           | 12x DigBot |













7

Version 1.0







2x 2x Wheel - Rim Wheel - Tire of 15 Large Large Light Gray Black

2x 12x Wheel - Rim Wheel - Tire of 15 Small Small Black Light Gray









16