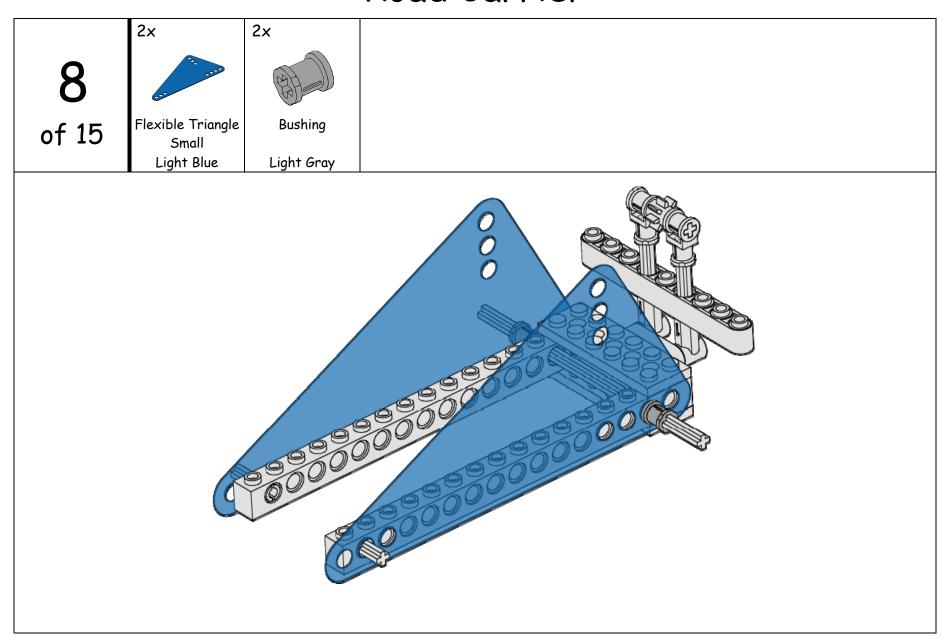

|                        |                         |             |                                  | Bevel           | 12x        |
| Notched Red 2x               | Light Gray  12x                         | Black 2x               | Black 2x                |             | Dark Gray                        | Bevel           | 12x        |
| Notched Red  2x  Wheel - Rim | Light Gray  12x  Wheel - Tire           | Black  2x  Wheel - Rim | Black  2x  Wheel - Tire |             | Dark Gray  2x  Flexible Triangle | Bevel           |            |
| Notched Red 2x               | Light Gray  12x                         | Black 2x               | Black 2x                |             | Dark Gray  2x                    | Bevel           | 12x DigBot |













7

Version 1.0







2x 2x Wheel - Rim Wheel - Tire of 15 Large Large Light Gray Black

2x 12x Wheel - Rim Wheel - Tire of 15 Small Small Black Light Gray









16