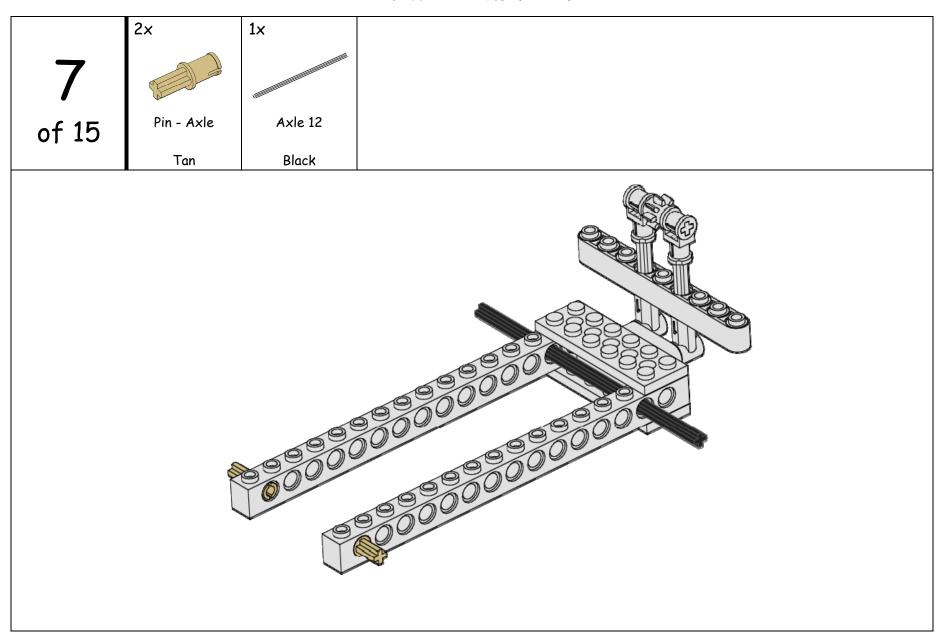

|                        |                         |             |                                  | Bevel           | 12x        |
| Notched Red 2x               | Light Gray  12x                         | Black 2x               | Black 2x                |             | Dark Gray                        | Bevel           | 12x        |
| Notched Red  2x  Wheel - Rim | Light Gray  12x  Wheel - Tire           | Black  2x  Wheel - Rim | Black  2x  Wheel - Tire |             | Dark Gray  2x  Flexible Triangle | Bevel           |            |
| Notched Red 2x               | Light Gray  12x                         | Black 2x               | Black 2x                |             | Dark Gray  2x                    | Bevel           | 12x DigBot |













7

Version 1.0







2x 2x Wheel - Rim Wheel - Tire of 15 Large Large Light Gray Black

2x 12x Wheel - Rim Wheel - Tire of 15 Small Small Black Light Gray









16