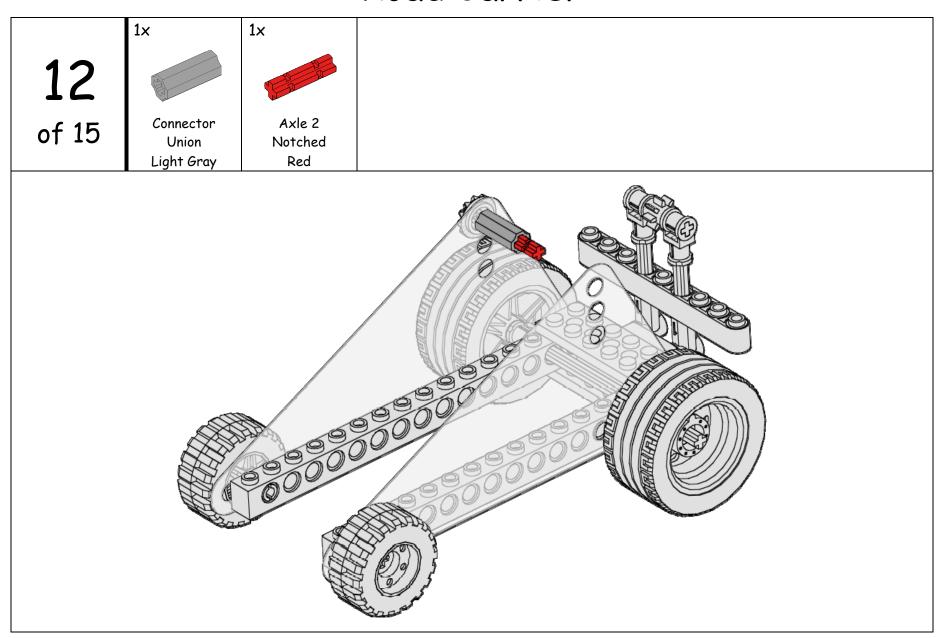

|
| Notched Red 2x               | Light Gray  12x                         | Black 2x               | Black 2x                |             | Dark Gray                        | Bevel           | 12x        |
| Notched Red  2x  Wheel - Rim | Light Gray  12x  Wheel - Tire           | Black  2x  Wheel - Rim | Black  2x  Wheel - Tire |             | Dark Gray  2x  Flexible Triangle | Bevel           |            |
| Notched Red 2x               | Light Gray  12x                         | Black 2x               | Black 2x                |             | Dark Gray  2x                    | Bevel           | 12x DigBot |













7

Version 1.0







2x 2x Wheel - Rim Wheel - Tire of 15 Large Large Light Gray Black

2x 12x Wheel - Rim Wheel - Tire of 15 Small Small Black Light Gray









16