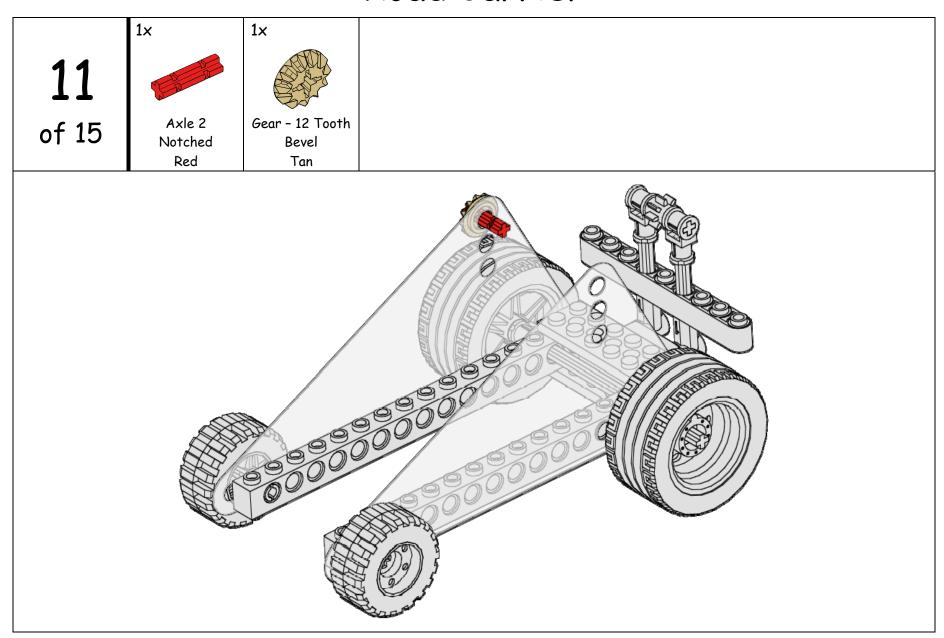

2x        |
| Notched Red 2x               | Light Gray  12x                         | Black 2x               | Black 2x                |             | Dark Gray                        | Bevel           | 12x        |
| Notched Red  2x  Wheel - Rim | Light Gray  12x  Wheel - Tire           | Black  2x  Wheel - Rim | Black  2x  Wheel - Tire |             | Dark Gray  2x  Flexible Triangle | Bevel           |            |
| Notched Red 2x               | Light Gray  12x                         | Black 2x               | Black 2x                |             | Dark Gray  2x                    | Bevel           | 12x DigBot |













7

Version 1.0







2x 2x Wheel - Rim Wheel - Tire of 15 Large Large Light Gray Black

2x 12x Wheel - Rim Wheel - Tire of 15 Small Small Black Light Gray









16