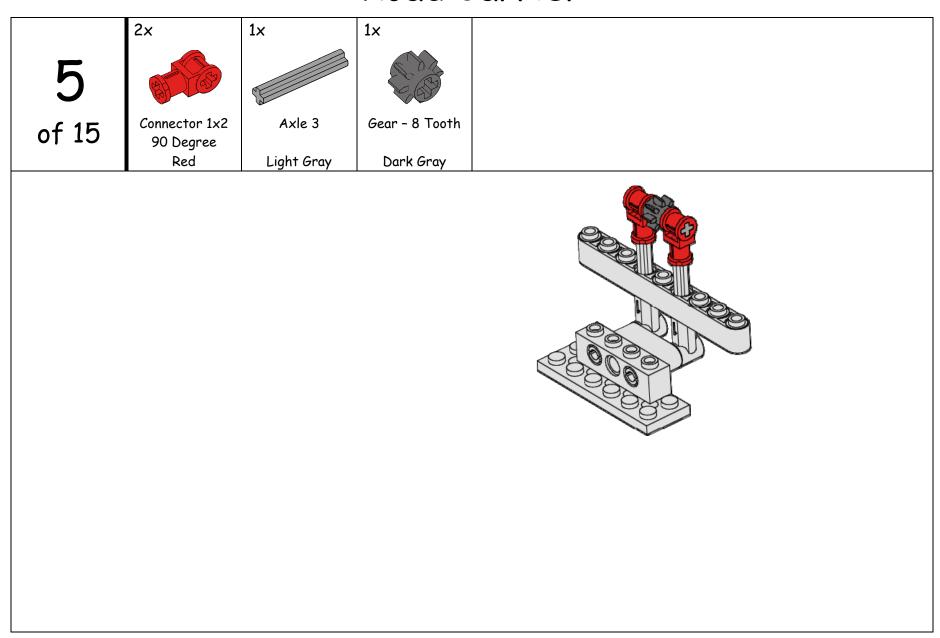

|                        |                         |             |                                  | Bevel           | 12x        |
| Notched Red 2x               | Light Gray  12x                         | Black 2x               | Black 2x                |             | Dark Gray                        | Bevel           | 12x        |
| Notched Red  2x  Wheel - Rim | Light Gray  12x  Wheel - Tire           | Black  2x  Wheel - Rim | Black  2x  Wheel - Tire |             | Dark Gray  2x  Flexible Triangle | Bevel           |            |
| Notched Red 2x               | Light Gray  12x                         | Black 2x               | Black 2x                |             | Dark Gray  2x                    | Bevel           | 12x DigBot |













7

Version 1.0







2x 2x Wheel - Rim Wheel - Tire of 15 Large Large Light Gray Black

2x 12x Wheel - Rim Wheel - Tire of 15 Small Small Black Light Gray









16