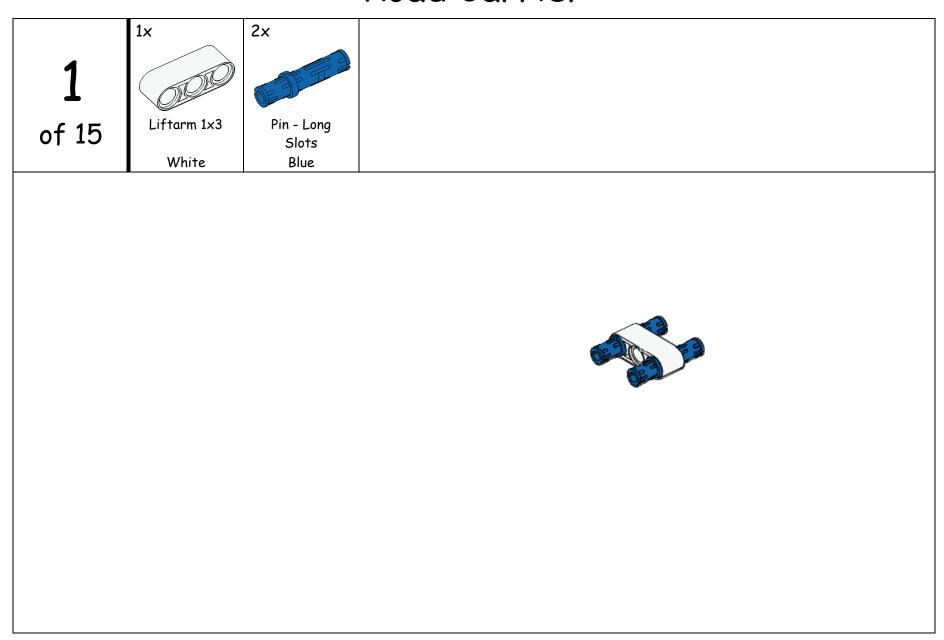

| 1x                           | 2x                                      | 2x                     | 1×                      | 1x          |                                  |                 |            |
|------------------------------|-----------------------------------------|------------------------|-------------------------|-------------|----------------------------------|-----------------|------------|
|                              | 200000000000000000000000000000000000000 |                        | 000                     |             |                                  |                 |            |
| Brick 1×4                    | Brick 1×16                              | Plate 2×6              | Liftarm 1×3             | Liftarm 1x9 |                                  |                 |            |
| Holes<br>Blue                | Holes<br>Blue                           | Holes<br>Blue          | White                   | White       |                                  |                 |            |
| 2x                           | 7x                                      | 2x                     | wnite                   | 2x          | 2x                               | 2x              | 3x         |
| 2X                           | / X                                     | 2X                     |                         | ZX          | ZX                               | 2X              | 3X         |
|                              |                                         |                        |                         |             |                                  |                 |            |
| Pin - Long                   | Pin - Half                              | Bushing                |                         | Pin - Axle  | Connector 1x2                    | Connector 1x2   | Connector  |
| Slots                        |                                         |                        |                         |             | 90 Degree                        | 90 Degree       | Union      |
| Blue                         | Dark Gray                               | Light Gray             |                         | Tan         | Red                              | Dark Gray       | Light Gray |
| 4x                           | 1×                                      | 1×                     | 2x                      |             | 1×                               | 2x              |            |
|                              |                                         |                        |                         |             |                                  |                 |            |
|                              |                                         |                        |                         |             |                                  |                 |            |
| Axle 2                       | Axle 3                                  | Axle 12                | Axle 4                  |             | Gear - 8 Tooth                   | Gear - 12 Tooth |            |
| Notched                      |                                         |                        |                         |             |                                  | Bevel           |            |
| Notched<br>Red               | Light Gray                              | Black                  | Black                   |             | Dark Gray                        |                 |            |
| Notched                      |                                         |                        |                         |             |                                  | Bevel           | 12x        |
| Notched Red 2x               | Light Gray  12x                         | Black 2x               | Black 2x                |             | Dark Gray                        | Bevel           | 12x        |
| Notched Red  2x  Wheel - Rim | Light Gray  12x  Wheel - Tire           | Black  2x  Wheel - Rim | Black  2x  Wheel - Tire |             | Dark Gray  2x  Flexible Triangle | Bevel           |            |
| Notched Red 2x               | Light Gray  12x                         | Black 2x               | Black 2x                |             | Dark Gray  2x                    | Bevel           | 12x DigBot |