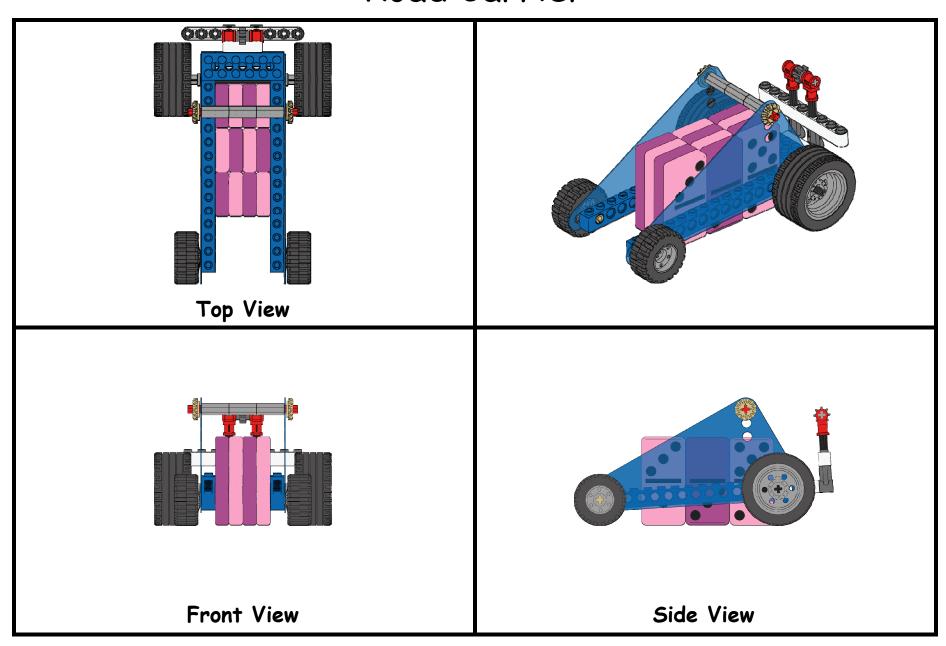

Notched Red 2x               | Light Gray  12x                         | Black 2x               | Black 2x                |             | Dark Gray                        | Bevel           | 12x        |
| Notched Red  2x  Wheel - Rim | Light Gray  12x  Wheel - Tire           | Black  2x  Wheel - Rim | Black  2x  Wheel - Tire |             | Dark Gray  2x  Flexible Triangle | Bevel           |            |
| Notched Red 2x               | Light Gray  12x                         | Black 2x               | Black 2x                |             | Dark Gray  2x                    | Bevel           | 12x DigBot |













7

Version 1.0







2x 2x Wheel - Rim Wheel - Tire of 15 Large Large Light Gray Black

2x 12x Wheel - Rim Wheel - Tire of 15 Small Small Black Light Gray









16