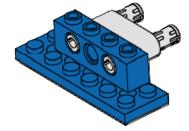

| 1x                           | 2x                                      | 2x                     | 1×                      | 1x          |                                  |                 |            |
|------------------------------|-----------------------------------------|------------------------|-------------------------|-------------|----------------------------------|-----------------|------------|
|                              | 200000000000000000000000000000000000000 |                        | 000                     |             |                                  |                 |            |
| Brick 1×4                    | Brick 1×16                              | Plate 2×6              | Liftarm 1×3             | Liftarm 1x9 |                                  |                 |            |
| Holes<br>Blue                | Holes<br>Blue                           | Holes<br>Blue          | White                   | White       |                                  |                 |            |
| 2x                           | 7x                                      | 2x                     | wnite                   | 2x          | 2x                               | 2x              | 3x         |
| 2X                           | / X                                     | 2X                     |                         | ZX          | ZX                               | 2X              | 3X         |
|                              |                                         |                        |                         |             |                                  |                 |            |
| Pin - Long                   | Pin - Half                              | Bushing                |                         | Pin - Axle  | Connector 1x2                    | Connector 1x2   | Connector  |
| Slots                        |                                         |                        |                         |             | 90 Degree                        | 90 Degree       | Union      |
| Blue                         | Dark Gray                               | Light Gray             |                         | Tan         | Red                              | Dark Gray       | Light Gray |
| 4x                           | 1×                                      | 1×                     | 2x                      |             | 1×                               | 2x              |            |
|                              |                                         |                        |                         |             |                                  |                 |            |
|                              |                                         |                        |                         |             |                                  |                 |            |
| Axle 2                       | Axle 3                                  | Axle 12                | Axle 4                  |             | Gear - 8 Tooth                   | Gear - 12 Tooth |            |
| Notched                      |                                         |                        |                         |             |                                  | Bevel           |            |
| Notched<br>Red               | Light Gray                              | Black                  | Black                   |             | Dark Gray                        |                 |            |
| Notched                      |                                         |                        |                         |             |                                  | Bevel           | 12x        |
| Notched Red 2x               | Light Gray  12x                         | Black 2x               | Black 2x                |             | Dark Gray                        | Bevel           | 12x        |
| Notched Red  2x  Wheel - Rim | Light Gray  12x  Wheel - Tire           | Black  2x  Wheel - Rim | Black  2x  Wheel - Tire |             | Dark Gray  2x  Flexible Triangle | Bevel           |            |
| Notched Red 2x               | Light Gray  12x                         | Black 2x               | Black 2x                |             | Dark Gray  2x                    | Bevel           | 12x DigBot |