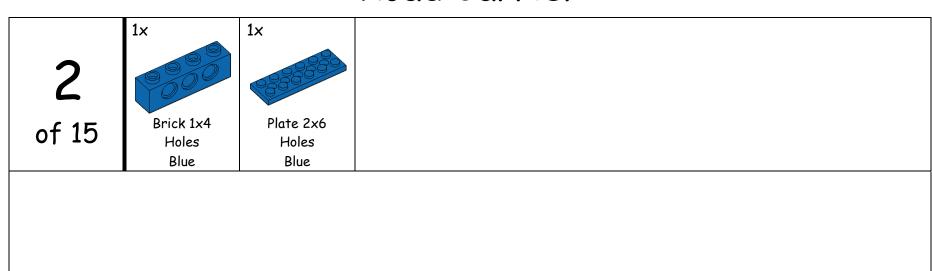

| 1x                           | 2x                                      | 2x                     | 1×                      | 1x          |                                  |                 |            |
|------------------------------|-----------------------------------------|------------------------|-------------------------|-------------|----------------------------------|-----------------|------------|
|                              | 200000000000000000000000000000000000000 |                        | 000                     |             |                                  |                 |            |
| Brick 1×4                    | Brick 1×16                              | Plate 2×6              | Liftarm 1×3             | Liftarm 1x9 |                                  |                 |            |
| Holes<br>Blue                | Holes<br>Blue                           | Holes<br>Blue          | White                   | White       |                                  |                 |            |
| 2x                           | 7x                                      | 2x                     | wnite                   | 2x          | 2x                               | 2x              | 3x         |
| 2X                           | / X                                     | 2X                     |                         | ZX          | ZX                               | 2X              | 3X         |
|                              |                                         |                        |                         |             |                                  |                 |            |
| Pin - Long                   | Pin - Half                              | Bushing                |                         | Pin - Axle  | Connector 1x2                    | Connector 1x2   | Connector  |
| Slots                        |                                         |                        |                         |             | 90 Degree                        | 90 Degree       | Union      |
| Blue                         | Dark Gray                               | Light Gray             |                         | Tan         | Red                              | Dark Gray       | Light Gray |
| 4x                           | 1×                                      | 1×                     | 2x                      |             | 1×                               | 2x              |            |
|                              |                                         |                        |                         |             |                                  |                 |            |
|                              |                                         |                        |                         |             |                                  |                 |            |
| Axle 2                       | Axle 3                                  | Axle 12                | Axle 4                  |             | Gear - 8 Tooth                   | Gear - 12 Tooth |            |
| Notched                      |                                         |                        |                         |             |                                  | Bevel           |            |
| Notched<br>Red               | Light Gray                              | Black                  | Black                   |             | Dark Gray                        |                 |            |
| Notched                      |                                         |                        |                         |             |                                  | Bevel           | 12x        |
| Notched Red 2x               | Light Gray  12x                         | Black 2x               | Black 2x                |             | Dark Gray                        | Bevel           | 12x        |
| Notched Red  2x  Wheel - Rim | Light Gray  12x  Wheel - Tire           | Black  2x  Wheel - Rim | Black  2x  Wheel - Tire |             | Dark Gray  2x  Flexible Triangle | Bevel           |            |
| Notched Red 2x               | Light Gray  12x                         | Black 2x               | Black 2x                |             | Dark Gray  2x                    | Bevel           | 12x DigBot |