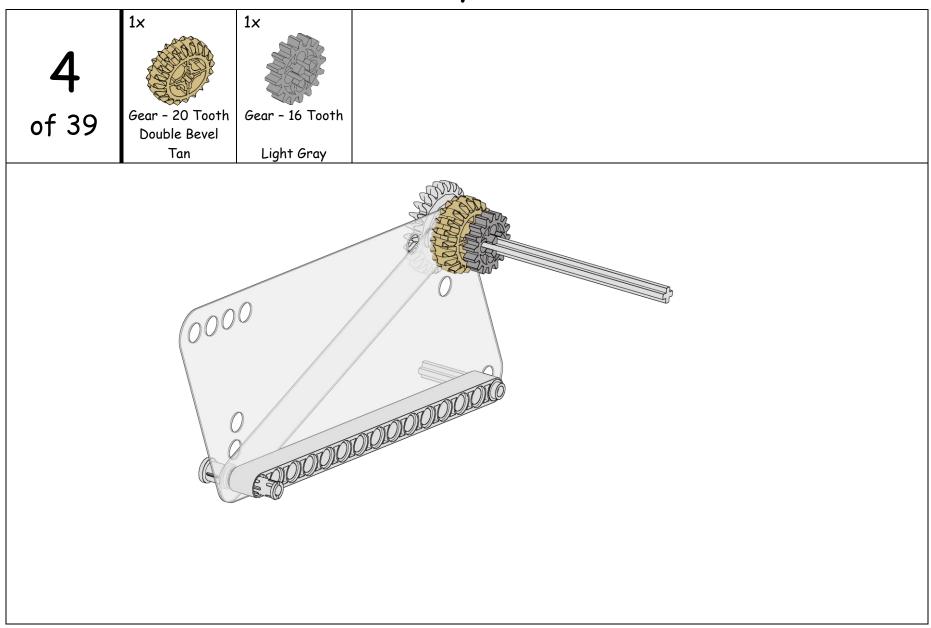

EARLY 2016-2017 Grand Canyon Carrier

| 8x                | 5x                                    | 4x              | 2x                  | 1x              | 1x                                    | 2x          | 1x             |
|-------------------|---------------------------------------|-----------------|---------------------|-----------------|---------------------------------------|-------------|----------------|
|                   |                                       | 0               |                     |                 |                                       |             |                |
| Axle 2<br>Notched | Axle 3                                | Axle 3<br>Stud  | Axle 4              | Axle 5          | Axle 6                                | Axle 8      | Axle 10        |
| Red               | Light Gray                            | Dark Gray       | Black               | Light Gray      | Black                                 | Black       | Black          |
|                   |                                       |                 |                     |                 |                                       |             | 1              |
| 4×                | 2x                                    | 4×              | 2x                  | 2×              | 4x                                    | 2x          |                |
| Gear - 8 Tooth    | Gear - 16 Tooth                       | Gear - 24 Tooth | Gear - 20 Tooth     | Gear - 20 Tooth | Gear - 24 Tooth                       | Gear - Worm |                |
| Dark Gray         | Light Gray                            | Dark Gray       | Double Bevel<br>Tan | Bevel<br>Tan    | Crown<br>Light Gray                   | Light Gray  |                |
|                   | · · · · · · · · · · · · · · · · · · · | <u> </u>        | <u>.</u>            | ·               | · · · · · · · · · · · · · · · · · · · | ·           | 7x<br>Robomole |
|                   |                                       |                 |                     |                 |                                       |             | Tan            |