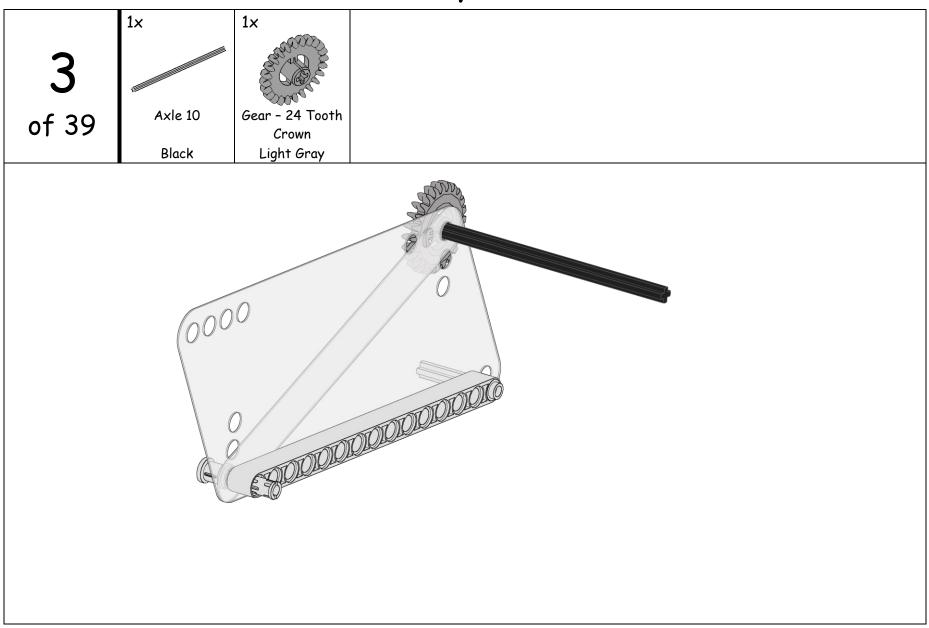

EARLY 2016-2017 Grand Canyon Carrier

| 8x                | 5x                                    | 4x              | 2x                  | 1x              | 1x                                    | 2x          | 1x             |
|-------------------|---------------------------------------|-----------------|---------------------|-----------------|---------------------------------------|-------------|----------------|
|                   |                                       | 0               |                     |                 |                                       |             |                |
| Axle 2<br>Notched | Axle 3                                | Axle 3<br>Stud  | Axle 4              | Axle 5          | Axle 6                                | Axle 8      | Axle 10        |
| Red               | Light Gray                            | Dark Gray       | Black               | Light Gray      | Black                                 | Black       | Black          |
|                   |                                       |                 |                     |                 |                                       |             | 1              |
| 4×                | 2x                                    | 4×              | 2x                  | 2×              | 4x                                    | 2x          |                |
| Gear - 8 Tooth    | Gear - 16 Tooth                       | Gear - 24 Tooth | Gear - 20 Tooth     | Gear - 20 Tooth | Gear - 24 Tooth                       | Gear - Worm |                |
| Dark Gray         | Light Gray                            | Dark Gray       | Double Bevel<br>Tan | Bevel<br>Tan    | Crown<br>Light Gray                   | Light Gray  |                |
|                   | · · · · · · · · · · · · · · · · · · · | <u> </u>        | <u>.</u>            | ·               | · · · · · · · · · · · · · · · · · · · | ·           | 7x<br>Robomole |
|                   |                                       |                 |                     |                 |                                       |             | Tan            |