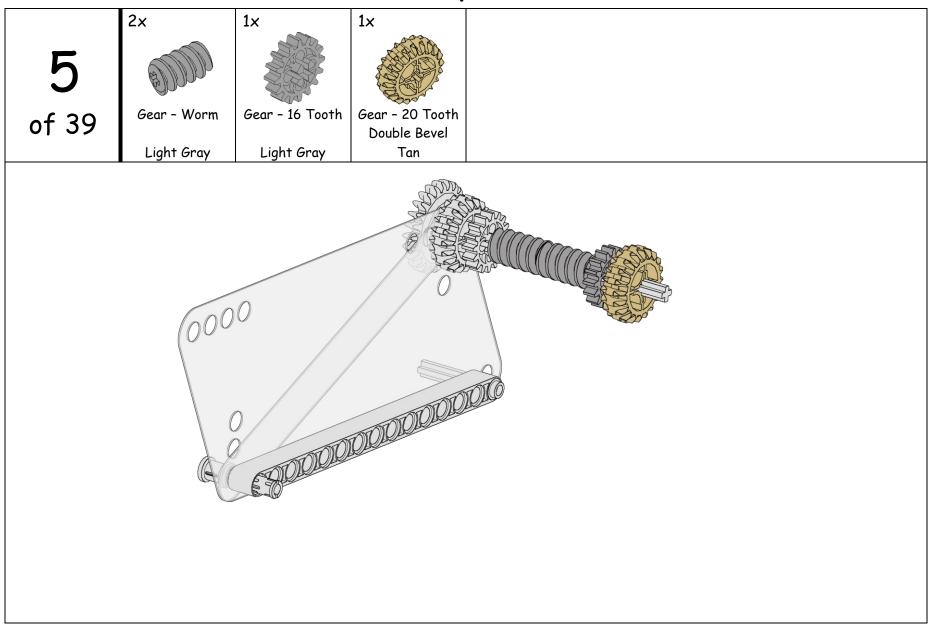

EARLY 2016-2017 Grand Canyon Carrier

| 8x                | 5x                                    | 4x              | 2x                  | 1x              | 1x                                    | 2x          | 1x             |
|-------------------|---------------------------------------|-----------------|---------------------|-----------------|---------------------------------------|-------------|----------------|
|                   |                                       | 0               |                     |                 |                                       |             |                |
| Axle 2<br>Notched | Axle 3                                | Axle 3<br>Stud  | Axle 4              | Axle 5          | Axle 6                                | Axle 8      | Axle 10        |
| Red               | Light Gray                            | Dark Gray       | Black               | Light Gray      | Black                                 | Black       | Black          |
|                   |                                       |                 |                     |                 |                                       |             | 1              |
| 4×                | 2x                                    | 4×              | 2x                  | 2×              | 4x                                    | 2x          |                |
| Gear - 8 Tooth    | Gear - 16 Tooth                       | Gear - 24 Tooth | Gear - 20 Tooth     | Gear - 20 Tooth | Gear - 24 Tooth                       | Gear - Worm |                |
| Dark Gray         | Light Gray                            | Dark Gray       | Double Bevel<br>Tan | Bevel<br>Tan    | Crown<br>Light Gray                   | Light Gray  |                |
|                   | · · · · · · · · · · · · · · · · · · · | <u> </u>        | <u>.</u>            | ·               | · · · · · · · · · · · · · · · · · · · | ·           | 7x<br>Robomole |
|                   |                                       |                 |                     |                 |                                       |             | Tan            |