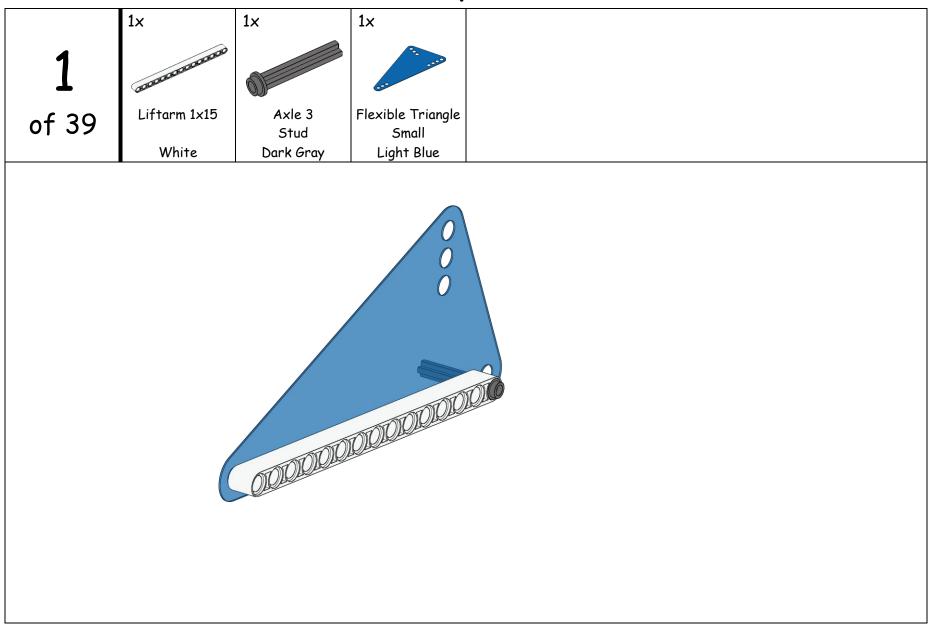

| 2x          |                |
| Gear - 8 Tooth    | Gear - 16 Tooth                       | Gear - 24 Tooth | Gear - 20 Tooth     | Gear - 20 Tooth | Gear - 24 Tooth                       | Gear - Worm |                |
| Dark Gray         | Light Gray                            | Dark Gray       | Double Bevel<br>Tan | Bevel<br>Tan    | Crown<br>Light Gray                   | Light Gray  |                |
|                   | · · · · · · · · · · · · · · · · · · · | <u> </u>        | <u>.</u>            | ·               | · · · · · · · · · · · · · · · · · · · | ·           | 7x<br>Robomole |
|                   |                                       |                 |                     |                 |                                       |             | Tan            |





































































37













EARLY 2016-2017 Grand Canyon Carrier