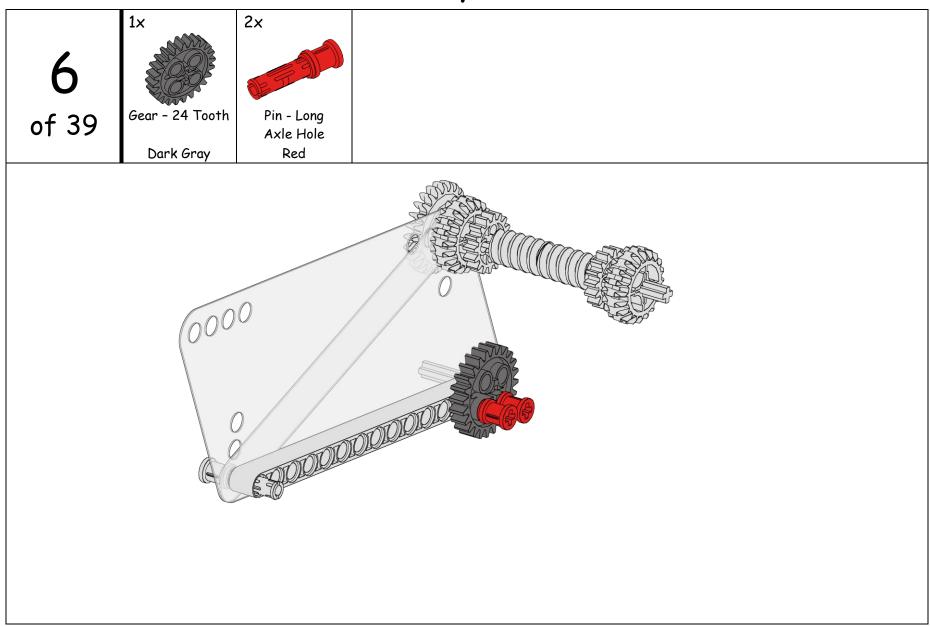

EARLY 2016-2017 Grand Canyon Carrier

| 8x                | 5x                                    | 4x              | 2x                  | 1x              | 1x                                    | 2x          | 1x             |
|-------------------|---------------------------------------|-----------------|---------------------|-----------------|---------------------------------------|-------------|----------------|
|                   |                                       | 0               |                     |                 |                                       |             |                |
| Axle 2<br>Notched | Axle 3                                | Axle 3<br>Stud  | Axle 4              | Axle 5          | Axle 6                                | Axle 8      | Axle 10        |
| Red               | Light Gray                            | Dark Gray       | Black               | Light Gray      | Black                                 | Black       | Black          |
|                   |                                       |                 |                     |                 |                                       |             | 1              |
| 4×                | 2x                                    | 4×              | 2x                  | 2×              | 4x                                    | 2x          |                |
| Gear - 8 Tooth    | Gear - 16 Tooth                       | Gear - 24 Tooth | Gear - 20 Tooth     | Gear - 20 Tooth | Gear - 24 Tooth                       | Gear - Worm |                |
| Dark Gray         | Light Gray                            | Dark Gray       | Double Bevel<br>Tan | Bevel<br>Tan    | Crown<br>Light Gray                   | Light Gray  |                |
|                   | · · · · · · · · · · · · · · · · · · · | <u> </u>        | <u>.</u>            | ·               | · · · · · · · · · · · · · · · · · · · | ·           | 7x<br>Robomole |
|                   |                                       |                 |                     |                 |                                       |             | Tan            |