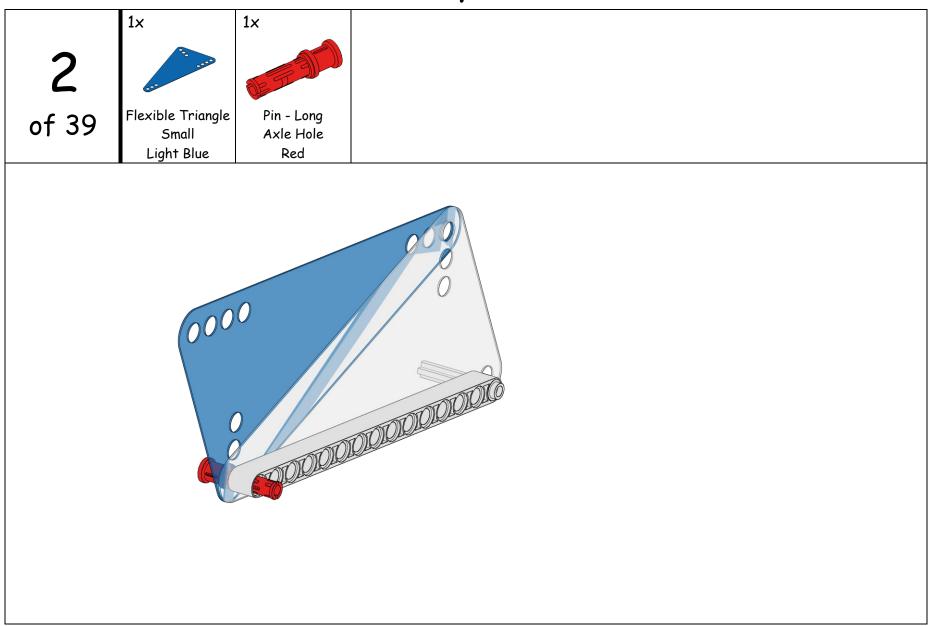

| 2x          |                |
| Gear - 8 Tooth    | Gear - 16 Tooth                       | Gear - 24 Tooth | Gear - 20 Tooth     | Gear - 20 Tooth | Gear - 24 Tooth                       | Gear - Worm |                |
| Dark Gray         | Light Gray                            | Dark Gray       | Double Bevel<br>Tan | Bevel<br>Tan    | Crown<br>Light Gray                   | Light Gray  |                |
|                   | · · · · · · · · · · · · · · · · · · · | <u> </u>        | <u>.</u>            | ·               | · · · · · · · · · · · · · · · · · · · | ·           | 7x<br>Robomole |
|                   |                                       |                 |                     |                 |                                       |             | Tan            |





































































37













EARLY 2016-2017 Grand Canyon Carrier