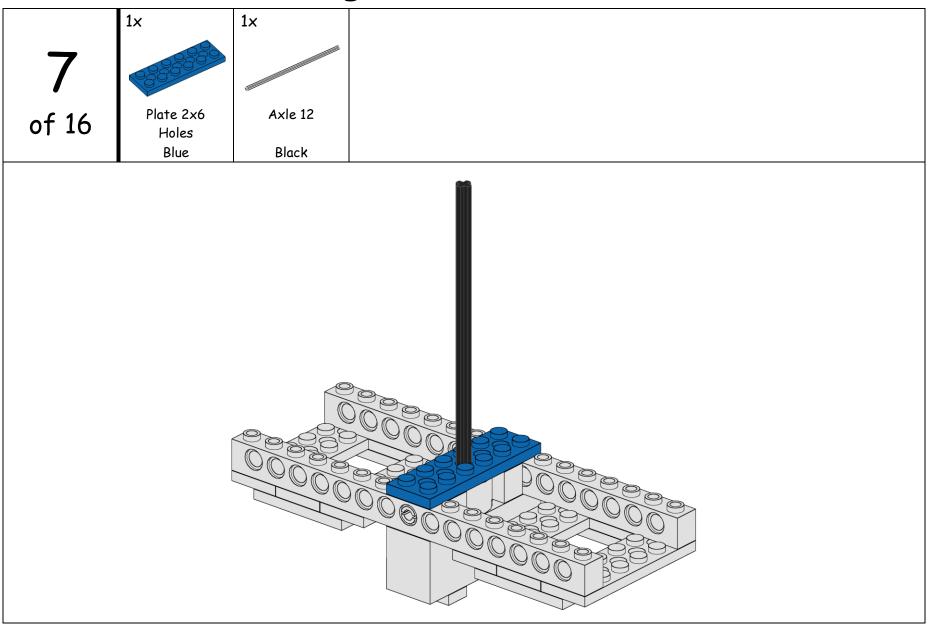

| 1×                                      | 1×                    | 4x                  |            | 1×            | 1x         | 8x      |
|                 |                                         |                       |                     |            |               |            |         |
| Gear - 24 Tooth | C 10 T+                                 | Gear - 12 Tooth       | Gear - 24 Tooth     |            | Minifigure    | Minifigure | Law     |
| Jean 24 100111  | Gear - 40 Tooth                         |                       |                     |            |               |            |         |
| Dark Gray       | Light Gray                              | Double Bevel<br>Black | Crown<br>Light Gray |            | Girl          | Boy        | Wood    |

























4x Gear - 24 Tooth of 16 Crown Light Gray

4x Brick 1x2 of 16 Axle Hole White

1× 1× 15 Minifigure Minifigure of 16 Girl Boy