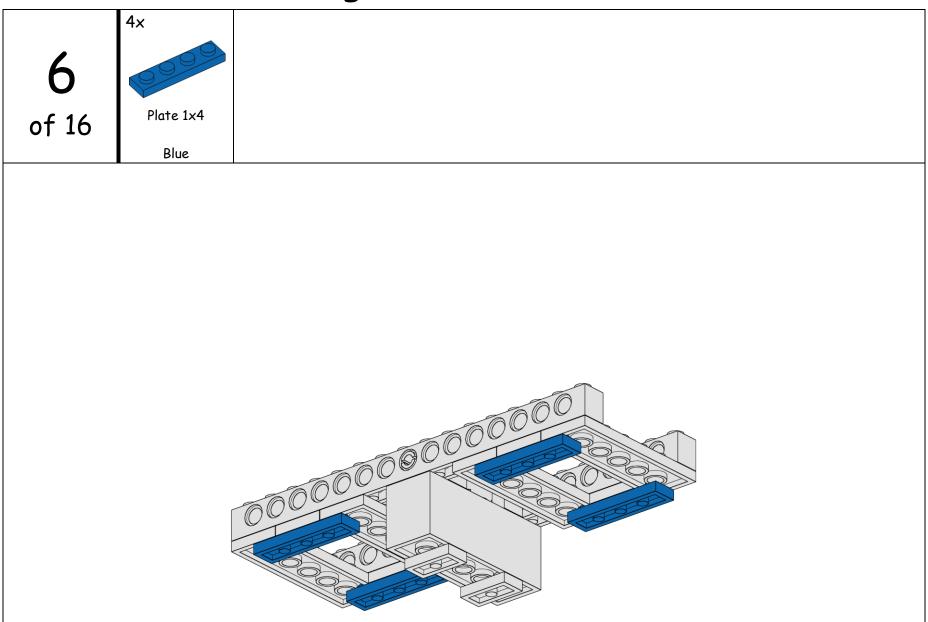

| 1×                                      | 1×                    | 4x                  |            | 1×            | 1x         | 8x      |
|                 |                                         |                       |                     |            |               |            |         |
| Gear - 24 Tooth | C 10 T+                                 | Gear - 12 Tooth       | Gear - 24 Tooth     |            | Minifigure    | Minifigure | Law     |
| Jean 24 100111  | Gear - 40 Tooth                         |                       |                     |            |               |            |         |
| Dark Gray       | Light Gray                              | Double Bevel<br>Black | Crown<br>Light Gray |            | Girl          | Boy        | Wood    |

























4x Gear - 24 Tooth of 16 Crown Light Gray

4x Brick 1x2 of 16 Axle Hole White

1× 1× 15 Minifigure Minifigure of 16 Girl Boy