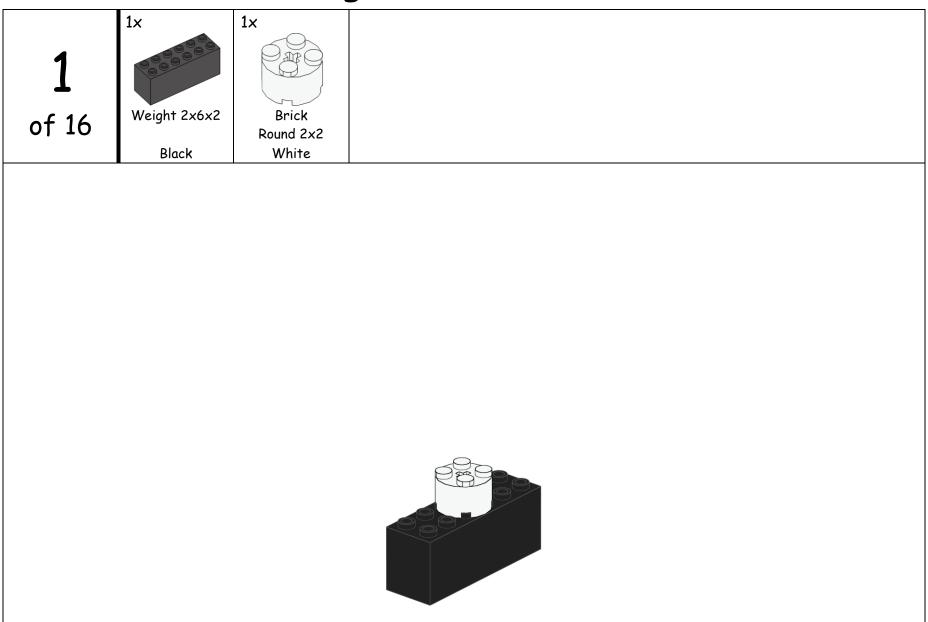

| 2x              | 2×                                      | 6×                    | 4×                  | 5x         | 4×            |            |         |
|-----------------|-----------------------------------------|-----------------------|---------------------|------------|---------------|------------|---------|
|                 | 000000000000000000000000000000000000000 |                       | 9999                |            | 6000          |            |         |
| Brick 1x2       | Brick 1x16                              | Plate 1×2             | Plate 1×4           | Plate 2x6  | Liftarm 1x2x4 |            |         |
| Hole            | Holes                                   | 01                    | 01                  | Holes      | 90 deg bend   |            |         |
| Blue            | Blue                                    | Blue                  | Blue                | Blue       | Blue          |            |         |
| 4x              | 1x                                      |                       | 1×                  |            |               |            |         |
| Brick 1x2       | Brick                                   |                       | Weight 2x6x2        |            |               |            |         |
| Axle Hole       | Round 2x2                               |                       |                     |            |               |            |         |
| White           | White                                   |                       | Black               |            |               |            |         |
| 6x              | 4x                                      | 4x                    |                     | 4×         |               | 4x         | 1x      |
|                 |                                         |                       |                     |            |               |            |         |
| Pin             | Pin                                     | Pin - Long            |                     | Pin - Axle |               | Axle 2     | Axle 12 |
| Slots           |                                         | Axle Hole             |                     |            |               | Notched    |         |
| Black           | Light Gray                              | Red                   |                     | Tan        |               | Red        | Black   |
| 1×              | 1×                                      | 1×                    | 4x                  |            | 1×            | 1x         | 8x      |
|                 |                                         |                       |                     |            |               |            |         |
| Gear - 24 Tooth | C 10 T+                                 | Gear - 12 Tooth       | Gear - 24 Tooth     |            | Minifigure    | Minifigure | Law     |
| Jean 24 100111  | Gear - 40 Tooth                         |                       |                     |            |               |            |         |
| Dark Gray       | Light Gray                              | Double Bevel<br>Black | Crown<br>Light Gray |            | Girl          | Boy        | Wood    |

4x Gear - 24 Tooth of 16 Crown Light Gray

4x Brick 1x2 of 16 Axle Hole White

1× 1× 15 Minifigure Minifigure of 16 Girl Boy