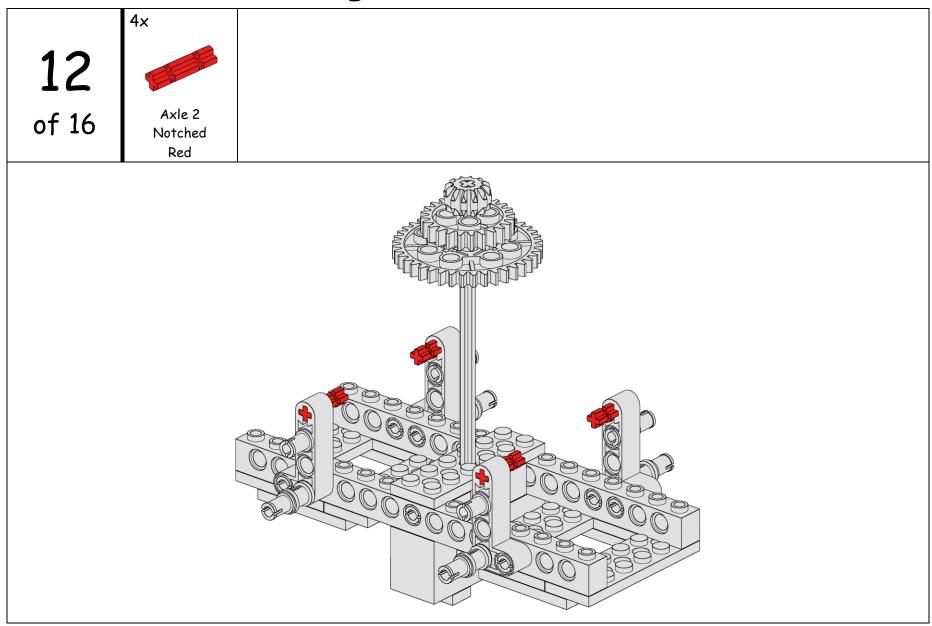

| 1×                    | 4x                  |            | 1×            | 1x         | 8x      |
|                 |                                         |                       |                     |            |               |            |         |
| Gear - 24 Tooth | C 10 T+                                 | Gear - 12 Tooth       | Gear - 24 Tooth     |            | Minifigure    | Minifigure | Law     |
| Jean 24 100111  | Gear - 40 Tooth                         |                       |                     |            |               |            |         |
| Dark Gray       | Light Gray                              | Double Bevel<br>Black | Crown<br>Light Gray |            | Girl          | Boy        | Wood    |

























4x Gear - 24 Tooth of 16 Crown Light Gray

4x Brick 1x2 of 16 Axle Hole White

1× 1× 15 Minifigure Minifigure of 16 Girl Boy