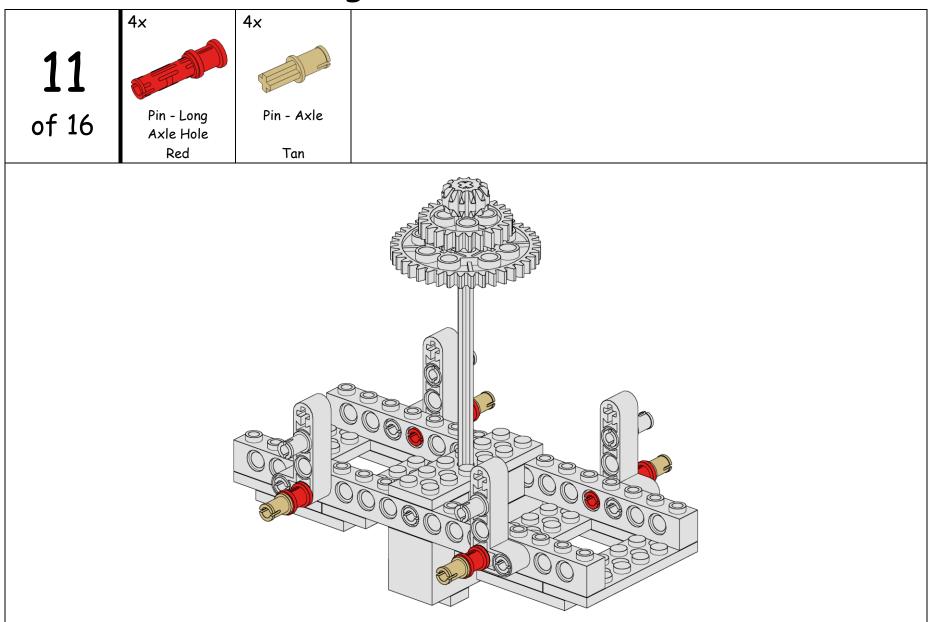

×                                      | 1×                    | 4x                  |            | 1×            | 1x         | 8x      |
|                 |                                         |                       |                     |            |               |            |         |
| Gear - 24 Tooth | C 10 T+                                 | Gear - 12 Tooth       | Gear - 24 Tooth     |            | Minifigure    | Minifigure | Law     |
| Jean 24 100111  | Gear - 40 Tooth                         |                       |                     |            |               |            |         |
| Dark Gray       | Light Gray                              | Double Bevel<br>Black | Crown<br>Light Gray |            | Girl          | Boy        | Wood    |

























4x Gear - 24 Tooth of 16 Crown Light Gray

4x Brick 1x2 of 16 Axle Hole White

1× 1× 15 Minifigure Minifigure of 16 Girl Boy