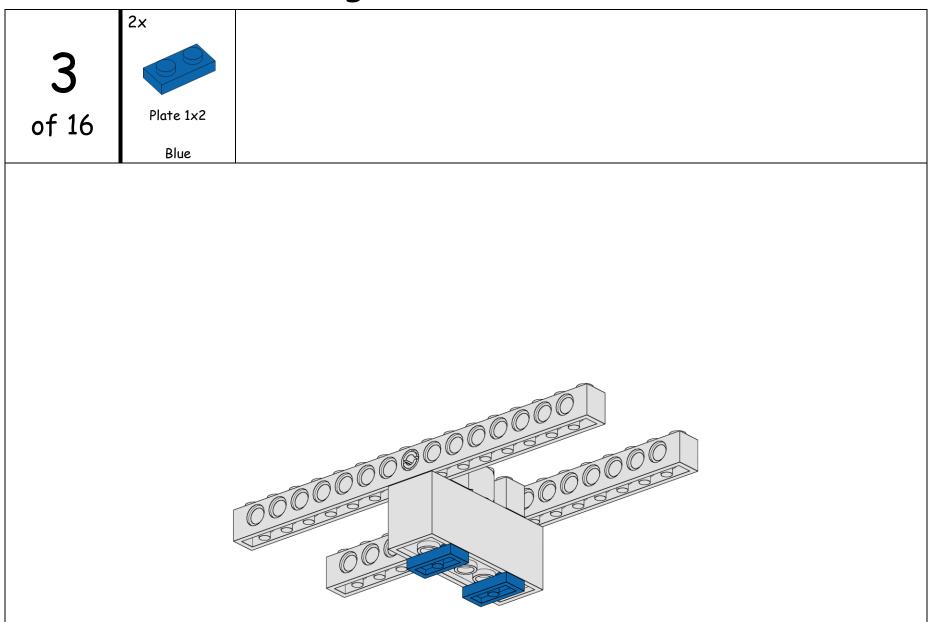

| 2x              | 2×                                      | 6×                    | 4×                  | 5x         | 4×            |            |         |
|-----------------|-----------------------------------------|-----------------------|---------------------|------------|---------------|------------|---------|
|                 | 000000000000000000000000000000000000000 |                       | 9999                |            | 6000          |            |         |
| Brick 1x2       | Brick 1x16                              | Plate 1×2             | Plate 1×4           | Plate 2x6  | Liftarm 1x2x4 |            |         |
| Hole            | Holes                                   | 01                    | 01                  | Holes      | 90 deg bend   |            |         |
| Blue            | Blue                                    | Blue                  | Blue                | Blue       | Blue          |            |         |
| 4x              | 1x                                      |                       | 1×                  |            |               |            |         |
| Brick 1x2       | Brick                                   |                       | Weight 2x6x2        |            |               |            |         |
| Axle Hole       | Round 2x2                               |                       |                     |            |               |            |         |
| White           | White                                   |                       | Black               |            |               |            |         |
| 6x              | 4x                                      | 4x                    |                     | 4×         |               | 4x         | 1x      |
|                 |                                         |                       |                     |            |               |            |         |
| Pin             | Pin                                     | Pin - Long            |                     | Pin - Axle |               | Axle 2     | Axle 12 |
| Slots           |                                         | Axle Hole             |                     |            |               | Notched    |         |
| Black           | Light Gray                              | Red                   |                     | Tan        |               | Red        | Black   |
| 1×              | 1×                                      | 1×                    | 4x                  |            | 1×            | 1x         | 8x      |
|                 |                                         |                       |                     |            |               |            |         |
| Gear - 24 Tooth | C 10 T+                                 | Gear - 12 Tooth       | Gear - 24 Tooth     |            | Minifigure    | Minifigure | Law     |
| Jean 24 100111  | Gear - 40 Tooth                         |                       |                     |            |               |            |         |
| Dark Gray       | Light Gray                              | Double Bevel<br>Black | Crown<br>Light Gray |            | Girl          | Boy        | Wood    |

4x Gear - 24 Tooth of 16 Crown Light Gray

4x Brick 1x2 of 16 Axle Hole White

1× 1× 15 Minifigure Minifigure of 16 Girl Boy