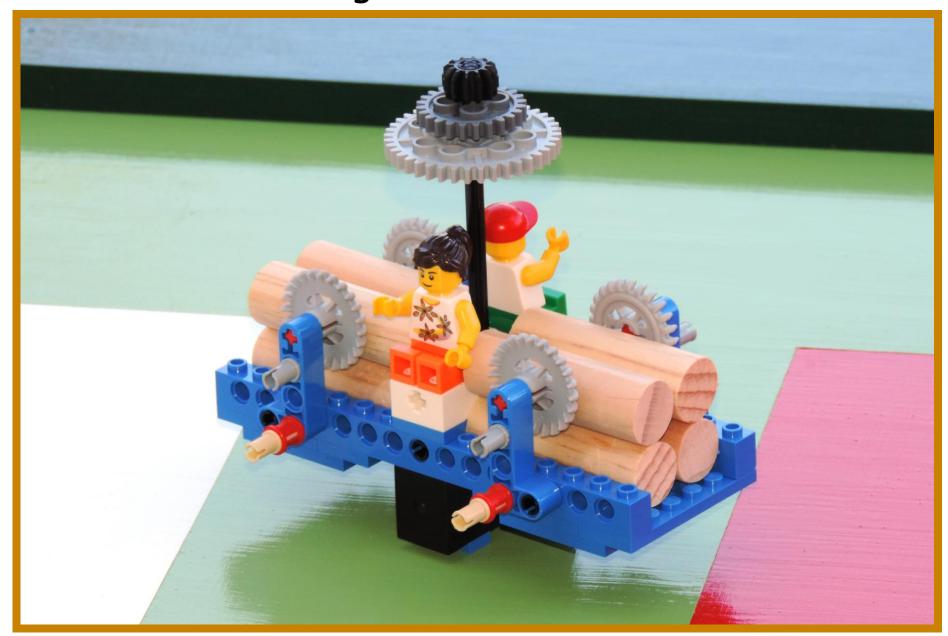

| 2x              | 2×                                      | 6×                    | 4×                  | 5x         | 4×            |            |         |
|-----------------|-----------------------------------------|-----------------------|---------------------|------------|---------------|------------|---------|
|                 | 000000000000000000000000000000000000000 |                       | 9999                |            | 6000          |            |         |
| Brick 1x2       | Brick 1x16                              | Plate 1×2             | Plate 1×4           | Plate 2x6  | Liftarm 1x2x4 |            |         |
| Hole            | Holes                                   | 01                    | 01                  | Holes      | 90 deg bend   |            |         |
| Blue            | Blue                                    | Blue                  | Blue                | Blue       | Blue          |            |         |
| 4x              | 1x                                      |                       | 1×                  |            |               |            |         |
| Brick 1x2       | Brick                                   |                       | Weight 2x6x2        |            |               |            |         |
| Axle Hole       | Round 2x2                               |                       |                     |            |               |            |         |
| White           | White                                   |                       | Black               |            |               |            |         |
| 6x              | 4x                                      | 4x                    |                     | 4×         |               | 4x         | 1x      |
|                 |                                         |                       |                     |            |               |            |         |
| Pin             | Pin                                     | Pin - Long            |                     | Pin - Axle |               | Axle 2     | Axle 12 |
| Slots           |                                         | Axle Hole             |                     |            |               | Notched    |         |
| Black           | Light Gray                              | Red                   |                     | Tan        |               | Red        | Black   |
| 1×              | 1×                                      | 1×                    | 4x                  |            | 1×            | 1x         | 8x      |
|                 |                                         |                       |                     |            |               |            |         |
| Gear - 24 Tooth | C 10 T+                                 | Gear - 12 Tooth       | Gear - 24 Tooth     |            | Minifigure    | Minifigure | Law     |
| Jean 24 100111  | Gear - 40 Tooth                         |                       |                     |            |               |            |         |
| Dark Gray       | Light Gray                              | Double Bevel<br>Black | Crown<br>Light Gray |            | Girl          | Boy        | Wood    |

4x Gear - 24 Tooth of 16 Crown Light Gray

4x Brick 1x2 of 16 Axle Hole White

1× 1× 15 Minifigure Minifigure of 16 Girl Boy