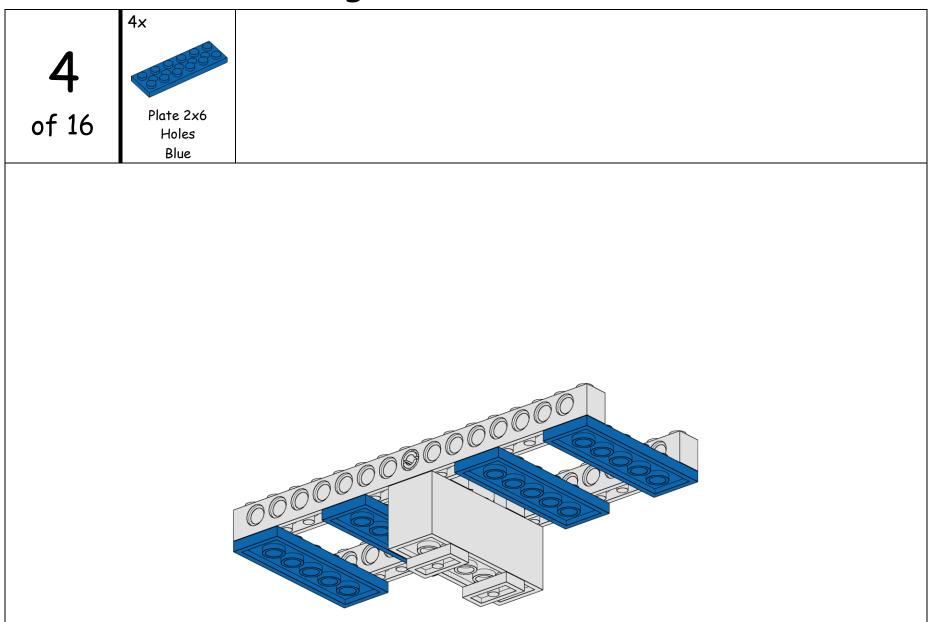

| 1×                                      | 1×                    | 4x                  |            | 1×            | 1x         | 8x      |
|                 |                                         |                       |                     |            |               |            |         |
| Gear - 24 Tooth | C 10 T+                                 | Gear - 12 Tooth       | Gear - 24 Tooth     |            | Minifigure    | Minifigure | Law     |
| Jean 24 100111  | Gear - 40 Tooth                         |                       |                     |            |               |            |         |
| Dark Gray       | Light Gray                              | Double Bevel<br>Black | Crown<br>Light Gray |            | Girl          | Boy        | Wood    |

























4x Gear - 24 Tooth of 16 Crown Light Gray

4x Brick 1x2 of 16 Axle Hole White

1× 1× 15 Minifigure Minifigure of 16 Girl Boy