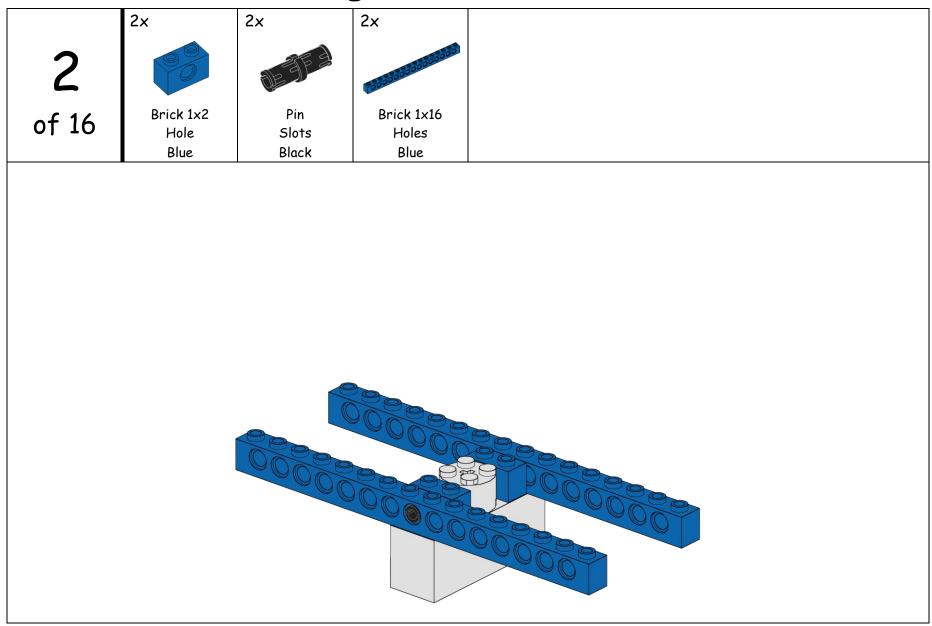

| 2x              | 2×                                      | 6×                    | 4×                  | 5x         | 4×            |            |         |
|-----------------|-----------------------------------------|-----------------------|---------------------|------------|---------------|------------|---------|
|                 | 000000000000000000000000000000000000000 |                       | 9999                |            | 6000          |            |         |
| Brick 1x2       | Brick 1x16                              | Plate 1×2             | Plate 1×4           | Plate 2x6  | Liftarm 1x2x4 |            |         |
| Hole            | Holes                                   | 01                    | 01                  | Holes      | 90 deg bend   |            |         |
| Blue            | Blue                                    | Blue                  | Blue                | Blue       | Blue          |            |         |
| 4x              | 1x                                      |                       | 1×                  |            |               |            |         |
| Brick 1x2       | Brick                                   |                       | Weight 2x6x2        |            |               |            |         |
| Axle Hole       | Round 2x2                               |                       |                     |            |               |            |         |
| White           | White                                   |                       | Black               |            |               |            |         |
| 6x              | 4x                                      | 4x                    |                     | 4×         |               | 4x         | 1x      |
|                 |                                         |                       |                     |            |               |            |         |
| Pin             | Pin                                     | Pin - Long            |                     | Pin - Axle |               | Axle 2     | Axle 12 |
| Slots           |                                         | Axle Hole             |                     |            |               | Notched    |         |
| Black           | Light Gray                              | Red                   |                     | Tan        |               | Red        | Black   |
| 1×              | 1×                                      | 1×                    | 4x                  |            | 1×            | 1x         | 8x      |
|                 |                                         |                       |                     |            |               |            |         |
| Gear - 24 Tooth | C 10 T+                                 | Gear - 12 Tooth       | Gear - 24 Tooth     |            | Minifigure    | Minifigure | Law     |
| Jean 24 100111  | Gear - 40 Tooth                         |                       |                     |            |               |            |         |
| Dark Gray       | Light Gray                              | Double Bevel<br>Black | Crown<br>Light Gray |            | Girl          | Boy        | Wood    |

4x Gear - 24 Tooth of 16 Crown Light Gray

4x Brick 1x2 of 16 Axle Hole White

1× 1× 15 Minifigure Minifigure of 16 Girl Boy