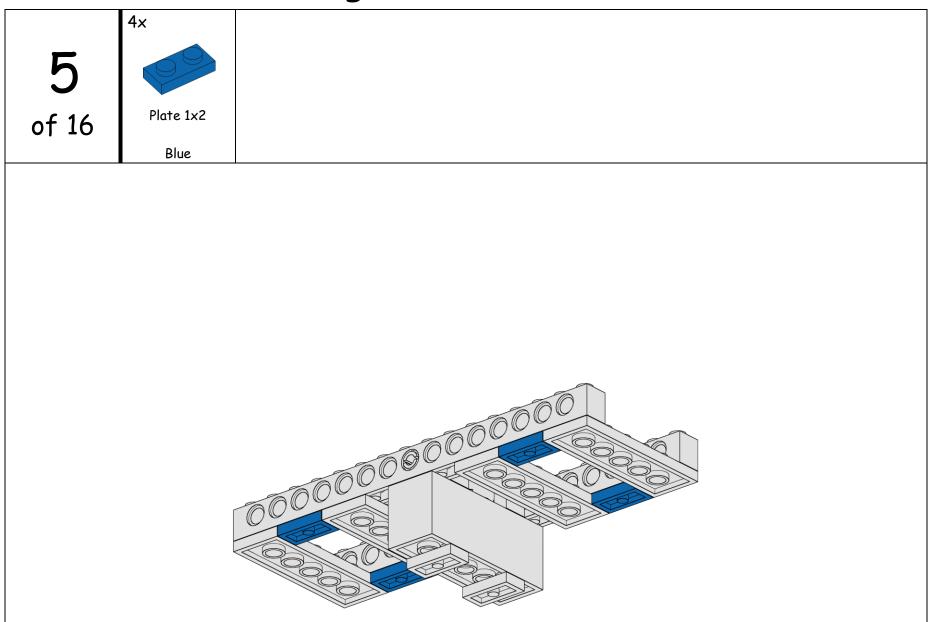

| 1×                                      | 1×                    | 4x                  |            | 1×            | 1x         | 8x      |
|                 |                                         |                       |                     |            |               |            |         |
| Gear - 24 Tooth | C 10 T+                                 | Gear - 12 Tooth       | Gear - 24 Tooth     |            | Minifigure    | Minifigure | Law     |
| Jean 24 100111  | Gear - 40 Tooth                         |                       |                     |            |               |            |         |
| Dark Gray       | Light Gray                              | Double Bevel<br>Black | Crown<br>Light Gray |            | Girl          | Boy        | Wood    |

























4x Gear - 24 Tooth of 16 Crown Light Gray

4x Brick 1x2 of 16 Axle Hole White

1× 1× 15 Minifigure Minifigure of 16 Girl Boy