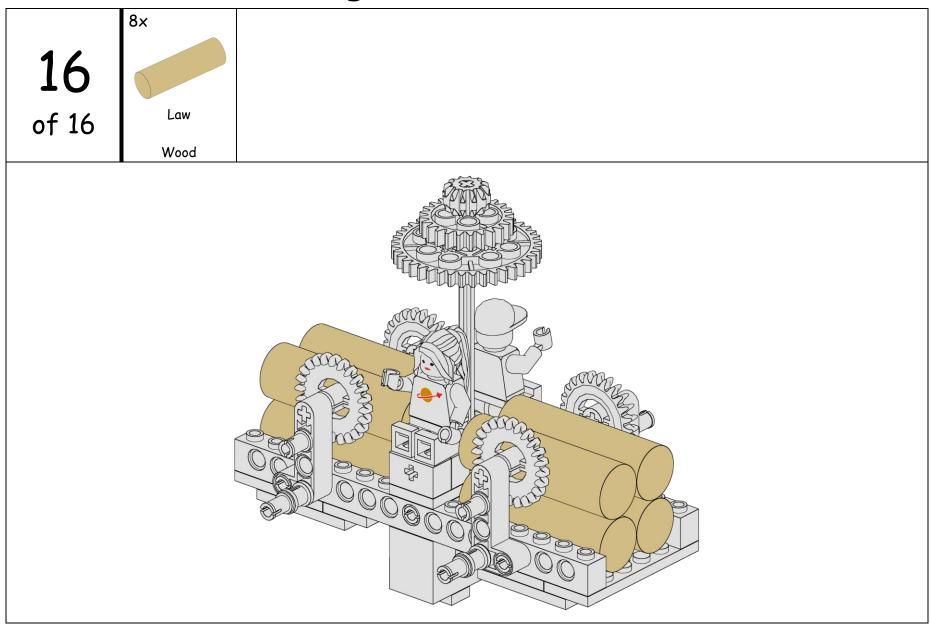

x      |
|                 |                                         |                       |                     |            |               |            |         |
| Gear - 24 Tooth | C 10 T+                                 | Gear - 12 Tooth       | Gear - 24 Tooth     |            | Minifigure    | Minifigure | Law     |
| Jean 24 100111  | Gear - 40 Tooth                         |                       |                     |            |               |            |         |
| Dark Gray       | Light Gray                              | Double Bevel<br>Black | Crown<br>Light Gray |            | Girl          | Boy        | Wood    |

























4x Gear - 24 Tooth of 16 Crown Light Gray

4x Brick 1x2 of 16 Axle Hole White

1× 1× 15 Minifigure Minifigure of 16 Girl Boy