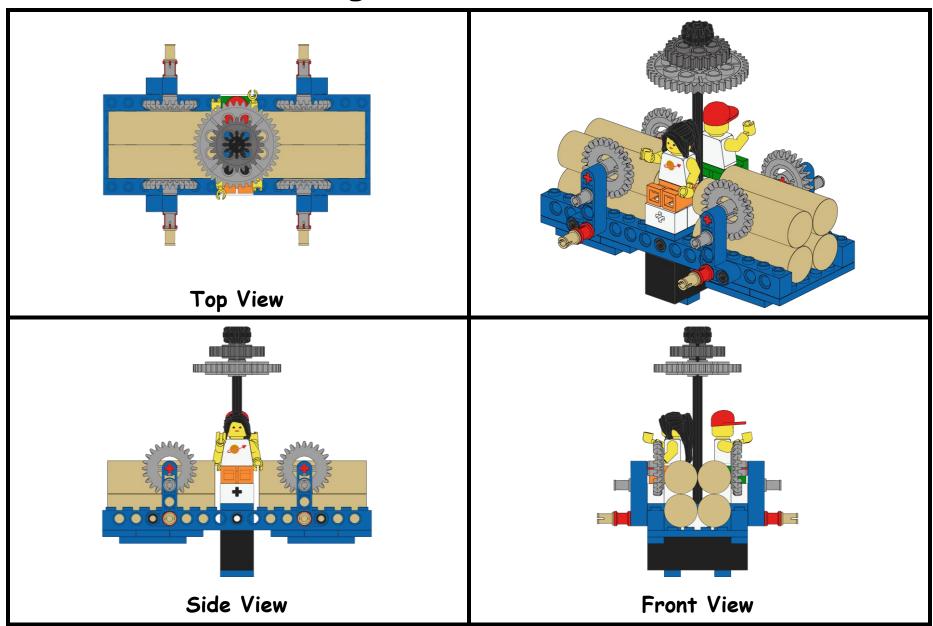

|
|                 |                                         |                       |                     |            |               |            |         |
| Gear - 24 Tooth | C 10 T+                                 | Gear - 12 Tooth       | Gear - 24 Tooth     |            | Minifigure    | Minifigure | Law     |
| Jean 24 100111  | Gear - 40 Tooth                         |                       |                     |            |               |            |         |
| Dark Gray       | Light Gray                              | Double Bevel<br>Black | Crown<br>Light Gray |            | Girl          | Boy        | Wood    |

























4x Gear - 24 Tooth of 16 Crown Light Gray

4x Brick 1x2 of 16 Axle Hole White

1× 1× 15 Minifigure Minifigure of 16 Girl Boy