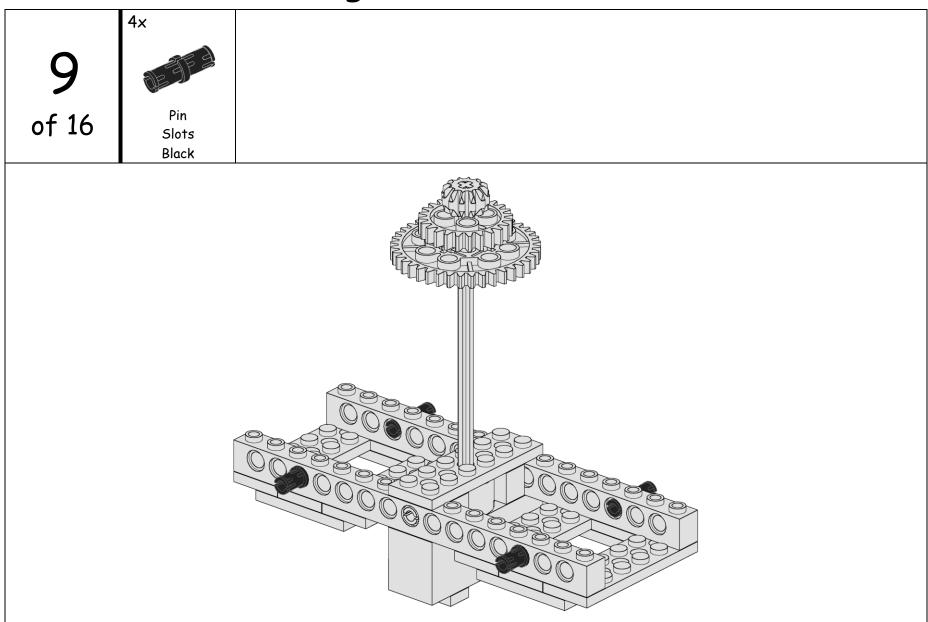

| 1×                                      | 1×                    | 4x                  |            | 1×            | 1x         | 8x      |
|                 |                                         |                       |                     |            |               |            |         |
| Gear - 24 Tooth | C 10 T+                                 | Gear - 12 Tooth       | Gear - 24 Tooth     |            | Minifigure    | Minifigure | Law     |
| Jean 24 100111  | Gear - 40 Tooth                         |                       |                     |            |               |            |         |
| Dark Gray       | Light Gray                              | Double Bevel<br>Black | Crown<br>Light Gray |            | Girl          | Boy        | Wood    |

























4x Gear - 24 Tooth of 16 Crown Light Gray

4x Brick 1x2 of 16 Axle Hole White

1× 1× 15 Minifigure Minifigure of 16 Girl Boy