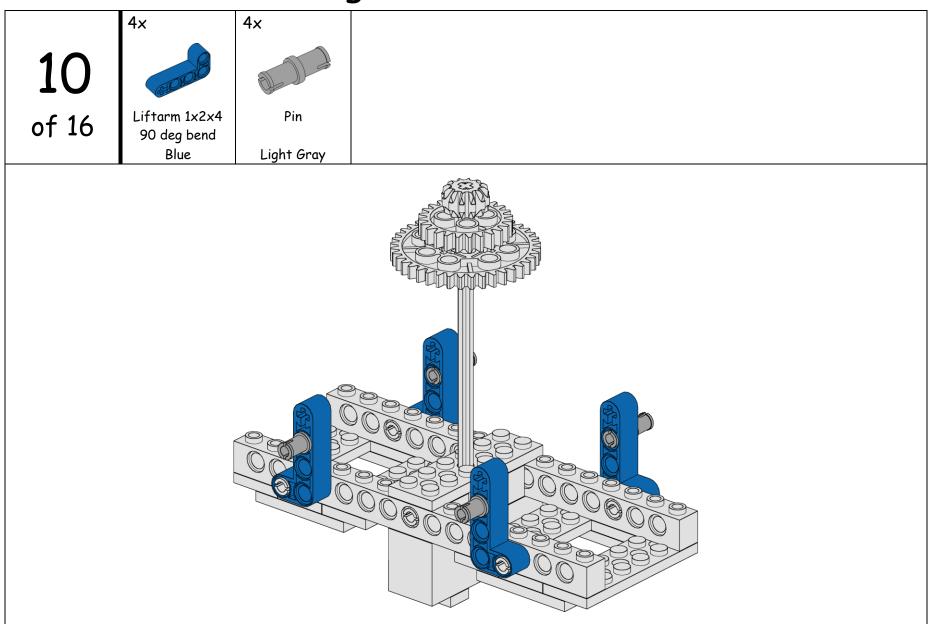

1×                                      | 1×                    | 4x                  |            | 1×            | 1x         | 8x      |
|                 |                                         |                       |                     |            |               |            |         |
| Gear - 24 Tooth | C 10 T+                                 | Gear - 12 Tooth       | Gear - 24 Tooth     |            | Minifigure    | Minifigure | Law     |
| Jean 24 100111  | Gear - 40 Tooth                         |                       |                     |            |               |            |         |
| Dark Gray       | Light Gray                              | Double Bevel<br>Black | Crown<br>Light Gray |            | Girl          | Boy        | Wood    |

























4x Gear - 24 Tooth of 16 Crown Light Gray

4x Brick 1x2 of 16 Axle Hole White

1× 1× 15 Minifigure Minifigure of 16 Girl Boy