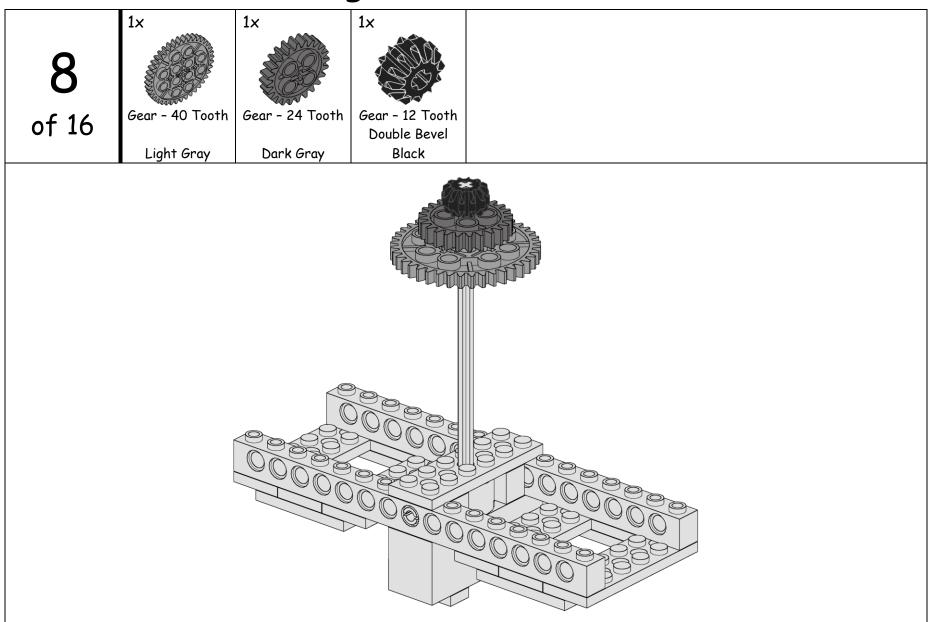

| 1×                                      | 1×                    | 4x                  |            | 1×            | 1x         | 8x      |
|                 |                                         |                       |                     |            |               |            |         |
| Gear - 24 Tooth | C 10 T+                                 | Gear - 12 Tooth       | Gear - 24 Tooth     |            | Minifigure    | Minifigure | Law     |
| Jean 24 100111  | Gear - 40 Tooth                         |                       |                     |            |               |            |         |
| Dark Gray       | Light Gray                              | Double Bevel<br>Black | Crown<br>Light Gray |            | Girl          | Boy        | Wood    |

























4x Gear - 24 Tooth of 16 Crown Light Gray

4x Brick 1x2 of 16 Axle Hole White

1× 1× 15 Minifigure Minifigure of 16 Girl Boy